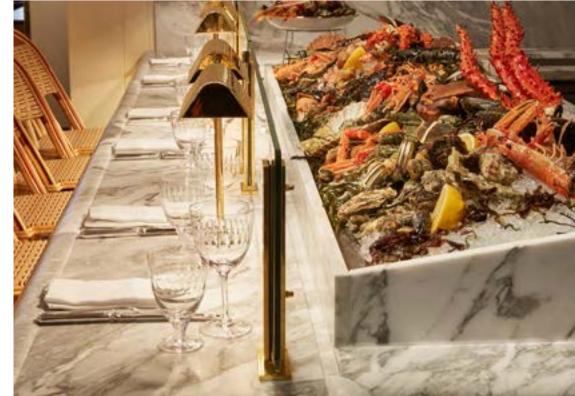

#### **Ground Floor**

Evoking the sensations of a classic French brasserie, the groundfloor restaurant sets the scene for an authentic Parisian experience.

With its brown leather banquettes, wooden and stone tables, a marble oyster bar, and a grand copper bar, it's perfectly versatile and suitable for all types of celebrations.