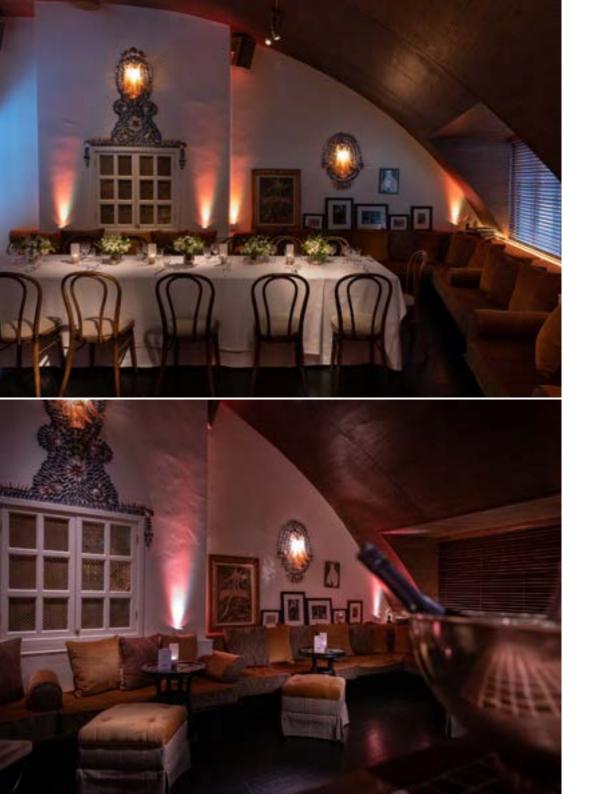

### The Cabana / Private Dining

The fourth floor holds a unique space designed for smaller gatherings: private soirees, intimate dinners and cinema nights.

Through a secret door guests are welcomed into The Cabana, an intimate and secluded space for either seated private dining, or cocktail and canapé events.