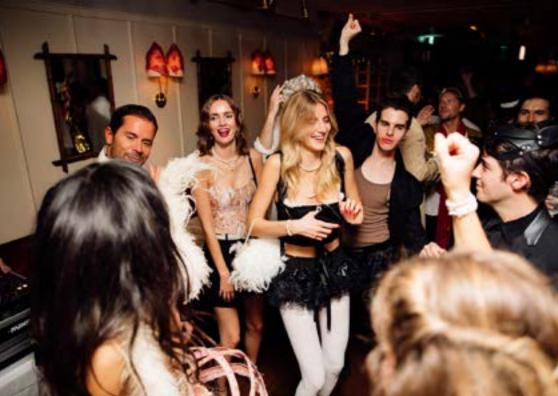

## The Alligator Bar & Terrace

The Alligator Bar at Louie plays host to our infamous live music nights, creating a platform for some of the most well-curated artists around the world. From jazz to soul, funk and disco, if it represents a ground-breaking level of musicality, you're likely to see it first within The Alligator Bar at Louie.

Featuring a state of the art sound system, DJ booth, piano and open fireplace, the space evokes an atmosphere and style perfect for parties and celebrating.

Adjoining the bar, Louie's very own secluded garden terrace functions as a lush green hideaway, with a retractable roof for warm sunny days, and a dedicated smoking area.

#### Entertainment

Louie is proud to be a platform for the most well-curated artists around the world.

From jazz to soul, funk and disco, if it represents a ground-breaking level of musicality, you're likely to see it first at Louie.