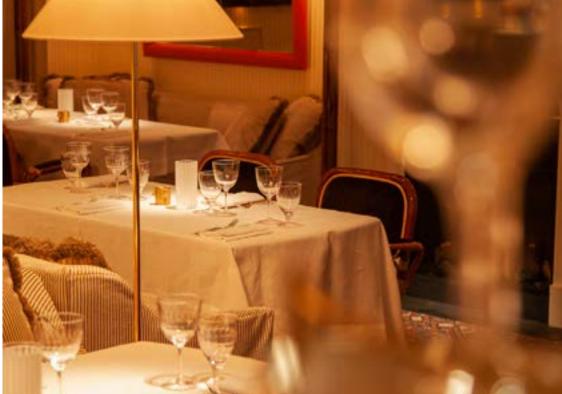

#### **Ground Floor**

Evoking the sensations of a classic French brasserie, the groundfloor restaurant sets the scene for an authentic Parisian experience.

With its brown leather banquettes, wooden and stone tables, a marble oyster bar, and a grand copper bar, it's perfectly versatile and suitable for all types of celebrations.

#### First Floor

The first floor restaurant breathes exclusivity. Plush couches and velvet chairs, a majestic fireplace, dimmed lights, and crispy whites create an intimate atmosphere that's ideal for sumptuous dining and events.