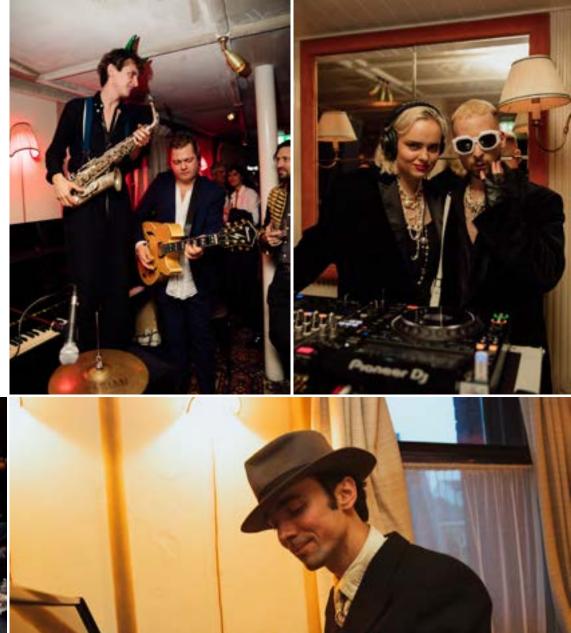

## The Alligator Bar & Terrace

The Alligator Bar at Louie plays host to our infamous live music nights, creating a platform for some of the most well-curated artists around the world. From jazz to soul, funk and disco, if it represents a ground-breaking level of musicality, you're likely to see it first within The Alligator Bar at Louie.

#### Entertainment

Louie is proud to be a platform for the most well-curated artists around the world.

From jazz to soul, funk and disco, if it represents a ground-breaking level of musicality, you're likely to see it first at Louie.

Whether you're looking to arrange a live band, DJ or a roaming performer, our team are on hand to create an event that will exceed your guest expectations. Our in-house sound system is state of the art and enables us to play from a range of sources, across multiple floors.