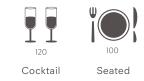

#### First Floor

The first floor restaurant breathes exclusivity. Plush couches and velvet chairs, a majestic fireplace, dimmed lights, and crispy whites create an intimate atmosphere that's ideal for sumptuous dining and events.