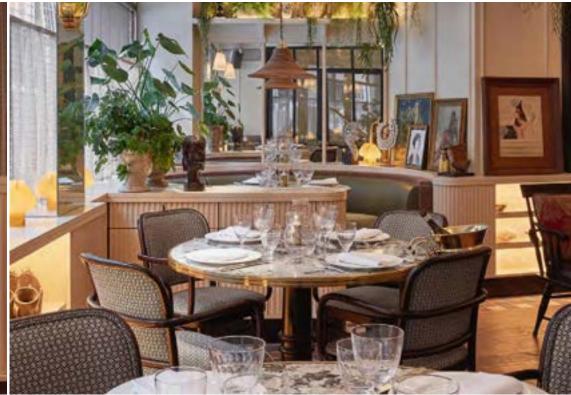

#### **Ground Floor**

Evoking the sensations of a classic French brasserie, the groundfloor restaurant sets the scene for an authentic Parisian experience.

With its brown leather banquettes, wooden and stone tables, a marble oyster bar, and a grand copper bar, it's perfectly versatile and suitable for all types of celebrations.