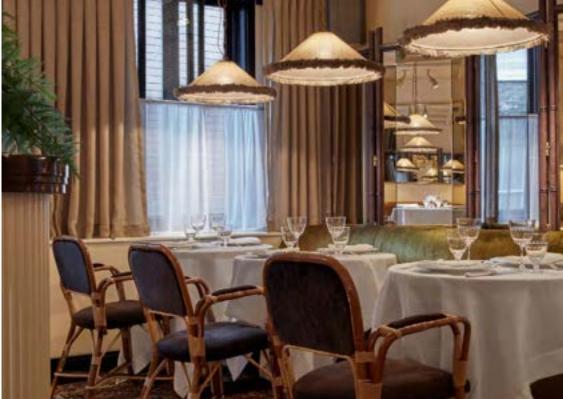

## The Alligator Bar & Terrace

The Alligator Bar at Louie plays host to our infamous live music nights, creating a platform for some of the most well-curated artists around the world. From jazz to soul, funk and disco, if it represents a ground-breaking level of musicality, you're likely to see it first within The Alligator Bar at Louie.

Featuring a state of the art sound system, DJ booth, piano and open fireplace, the space evokes an atmosphere and style perfect for parties and celebrating.

Adjoining the bar, Louie's very own secluded garden terrace functions as a lush green hideaway, with a retractable roof for warm sunny days, and a dedicated smoking area.