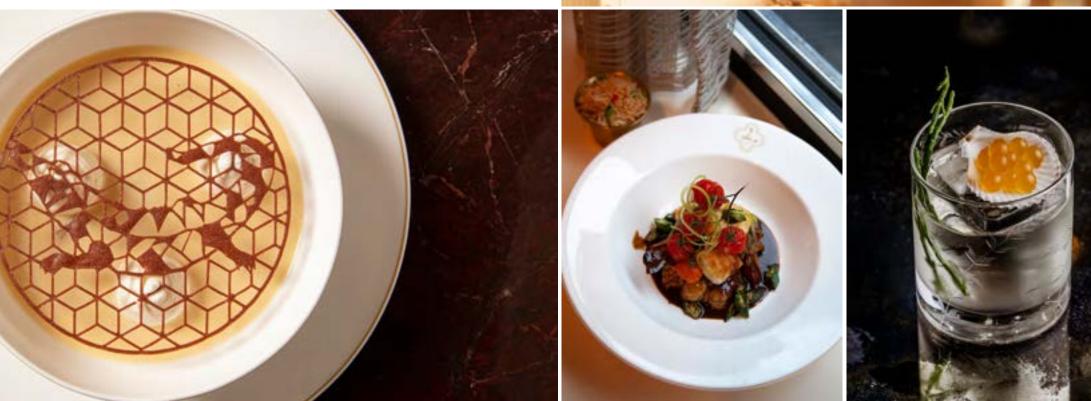

#### Cuisine & Bar

The Louie menu represents contemporary French cuisine at it's finest - Raw, Clean, Simple and Elegant.

Our Executive Chef has created a range of sharing, set and canape menus, that feature many of our signature dishes, whilst offering flexibility and catering for those with dietary requirements.

Coupled with an extensive bar menu featuring Louie signature cocktails, and a wide range of wines and Champagne, and Louie truly comes to life!