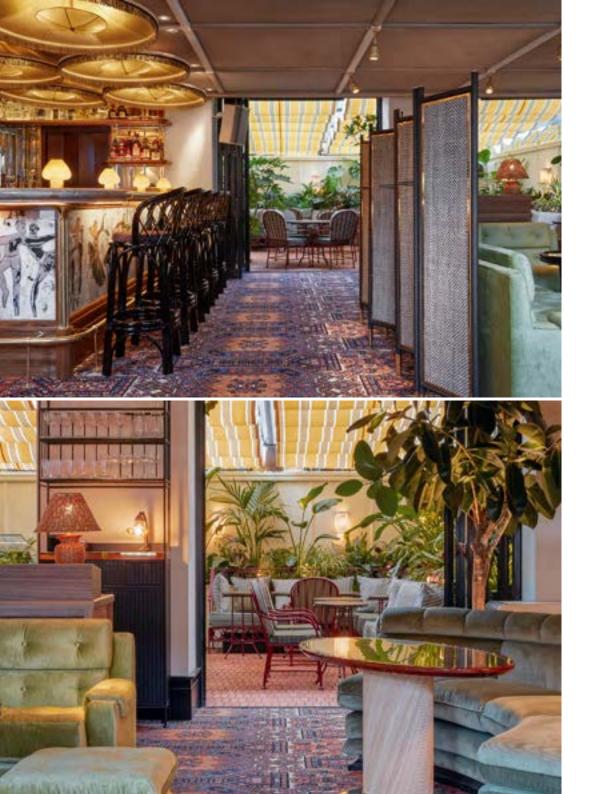

## The Alligator Bar & Terrace

The Alligator Bar at Louie plays host to our infamous live music nights, creating a platform for some of the most well-curated artists around the world. From jazz to soul, funk and disco, if it represents a ground-breaking level of musicality, you're likely to see it first within The Alligator Bar at Louie.

Featuring a state of the art sound system, DJ booth, piano and open fireplace, the space evokes an atmosphere and style perfect for parties and celebrating.

Adjoining the bar, Louie's very own secluded garden terrace functions as a lush green hideaway, with a retractable roof for warm sunny days, and a dedicated smoking area.