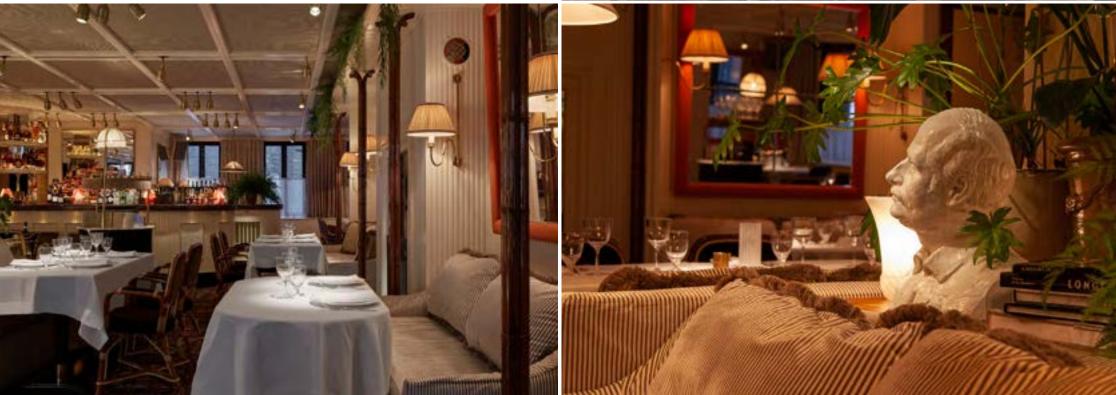

#### First Floor

The first floor restaurant breathes exclusivity. Plush couches and velvet chairs, a majestic fireplace, dimmed lights, and crispy whites create an intimate atmosphere that's ideal for sumptuous dining and events.