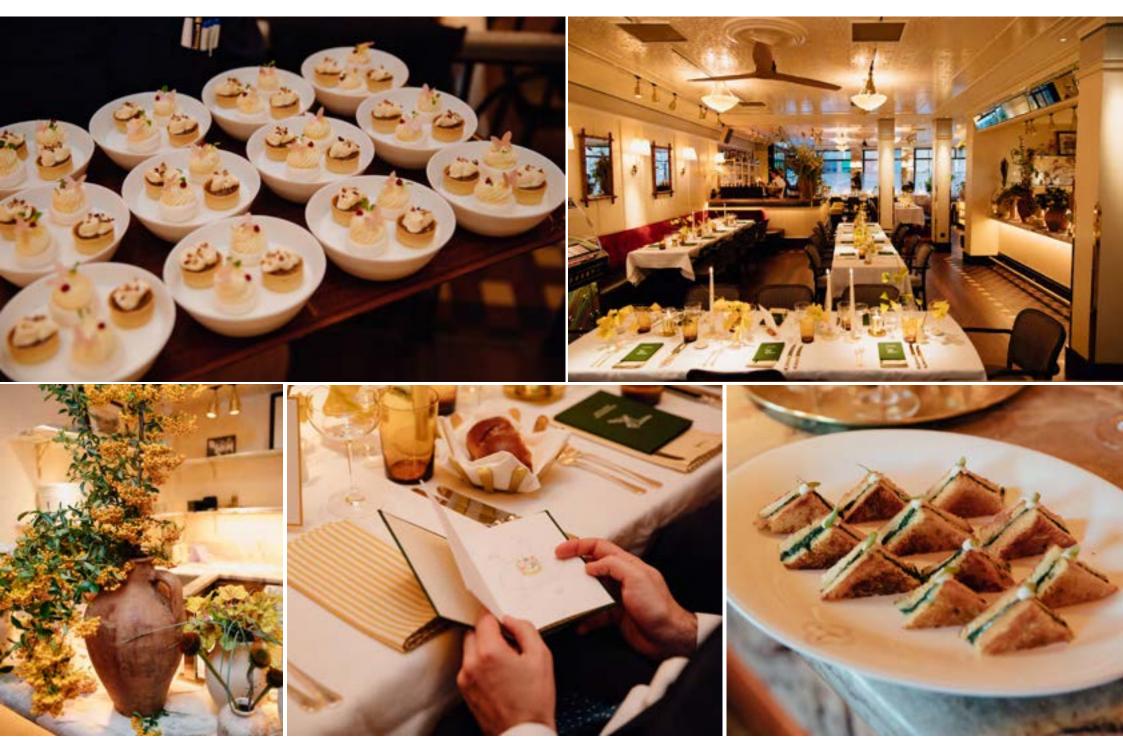

#### **Ground Floor**

Evoking the sensations of a classic French brasserie, the groundfloor restaurant sets the scene for an authentic Parisian experience.

With its brown leather banquettes, wooden and stone tables, a marble oyster bar, and a grand copper bar, it's perfectly versatile and suitable for all types of celebrations.

#### Cuisine & Bar

The Louie menu represents contemporary French cuisine at it's finest - Raw, Clean, Simple and Elegant.

Our Executive Chef has created a range of sharing, set and canape menus, that feature many of our signature dishes, whilst offering flexibility and catering for those with dietary requirements.