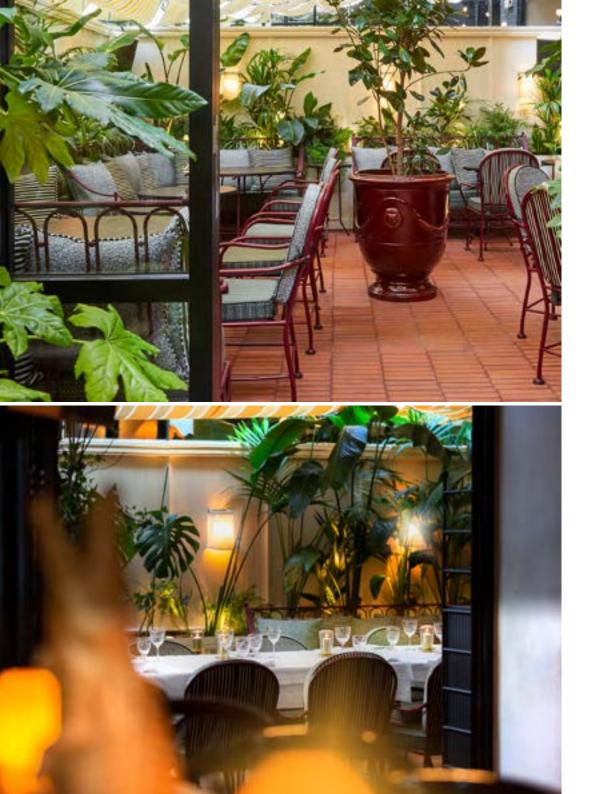

#### The Terrace / Private Dining

For those wanting to soak up a little more of the Louie atmosphere (and the sun), yet enjoy the exclusivity of a private space, the terrace sits adjacent to the infamous Alligator Bar on the third floor.

Accommodating 25 for a seated meal, and up to 35 for a standing cocktail and canapé party, the space is accessible through a private entrance. With its own smoking area and a retractable glass roof, the terrace is the perfect hideaway day or night.