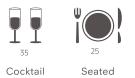

#### The Terrace / Private Dining

For those wanting to soak up a little more of the Louie atmosphere (and the sun), yet enjoy the exclusivity of a private space, the terrace sits adjacent to the infamous Alligator Bar on the third floor.

Accommodating 25 for a seated meal, and up to 35 for a standing cocktail and canapé party, the space is accessible through a private entrance. With its own smoking area and a retractable glass roof, the terrace is the perfect hideaway day or night.