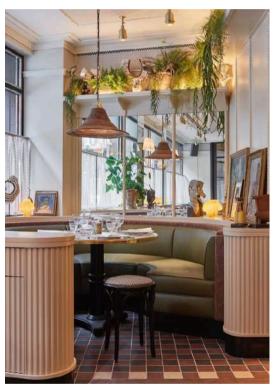

### GROUND FLOOR

The ground floor playfully mimics the charm of a classic French brasserie, featuring brown leather banquettes, wooden and stone tables, and a grand copper bar. Its versatile design sets the perfect stage for an authentic Parisian experience and with a striking marble oyster bar at its centre, the ground floor is popular for seated dining and stranding events alike.