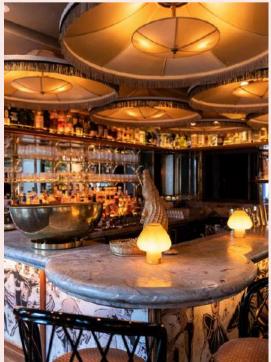

#### THE ALLIGATOR BAR & TERRACE

The Alligator Bar at Louie plays host to our infamous live music nights, creating a platform for some of the most well-curated artists around the world. With a diverse lineup of global artists, the Bar showcases genres from jazz and soul to funk, disco, and beyond. Featuring a state of the art sound system, DJ booth, piano and open fireplace, the space evokes an atmosphere and style perfect for parties and celebrations. Adjoining the bar, Louie's very own secluded garden terrace functions as a lush green hideaway, with a retractable roof for warm sunny days, and a dedicated smoking area, the Terrace transforms into a private dining area for up to 25 guests.