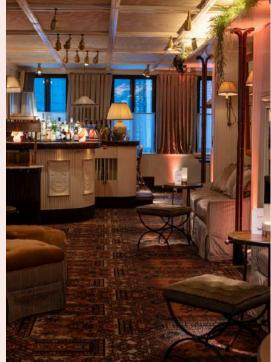

#### THE ALLIGATOR BAR & TERRACE

The Alligator Bar at Louie plays host to our infamous live music nights, creating a platform for some of the most well-curated artists around the world. With a diverse lineup of global artists, the Bar showcases genres from jazz and soul to funk, disco, and beyond. Featuring a state of the art sound system, DJ booth, piano and open fireplace, the space evokes an atmosphere and style perfect for parties and celebrations. Adjoining the bar, Louie's very own secluded garden terrace functions as a lush green hideaway, with a retractable roof for warm sunny days, and a dedicated smoking area, the Terrace transforms into a private dining area for up to 25 guests.