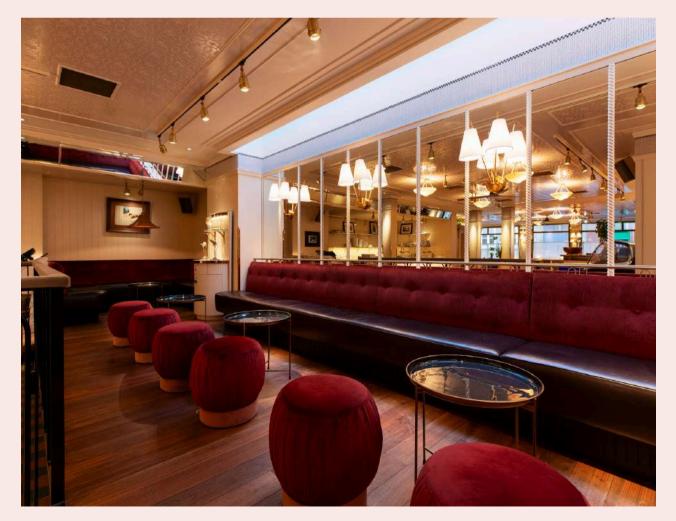

#### THE ALLIGATOR BAR & TERRACE

The Alligator Bar at Louie plays host to our infamous live music nights, creating a platform for some of the most well-curated artists around the world. With a diverse lineup of global artists, the Bar showcases genres from jazz and soul to funk, disco, and beyond. Featuring a state of the art sound system, DJ booth, piano and open fireplace, the space evokes an atmosphere and style perfect for parties and celebrations. Adjoining the bar, Louie's very own secluded garden terrace functions as a lush green hideaway, with a retractable roof for warm sunny days, and a dedicated smoking area, the Terrace transforms into a private dining area for up to 25 guests.