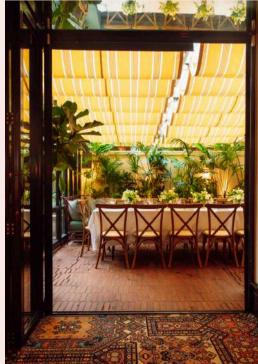

#### THE ALLIGATOR BAR & TERRACE

The Alligator Bar at Louie plays host to our infamous live music nights, creating a platform for some of the most well-curated artists around the world. With a diverse lineup of global artists, the Bar showcases genres from jazz and soul to funk, disco, and beyond. Featuring a state of the art sound system, DJ booth, piano and open fireplace, the space evokes an atmosphere and style perfect for parties and celebrations. Adjoining the bar, Louie's very own secluded garden terrace functions as a lush green hideaway, with a retractable roof for warm sunny days, and a dedicated smoking area, the Terrace transforms into a private dining area for up to 25 guests.