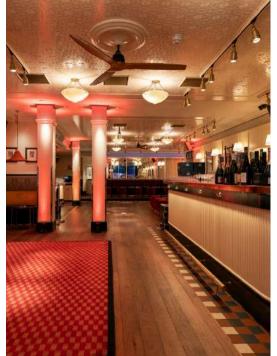

### GROUND FLOOR

The ground floor playfully mimics the charm of a classic French brasserie, featuring brown leather banquettes, wooden and stone tables, and a grand copper bar. Its versatile design sets the perfect stage for an authentic Parisian experience and with a striking marble oyster bar at its centre, the ground floor is popular for seated dining and stranding events alike.