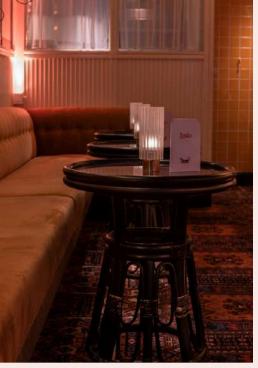

#### THE ALLIGATOR BAR & TERRACE

The Alligator Bar at Louie plays host to our infamous live music nights, creating a platform for some of the most well-curated artists around the world. With a diverse lineup of global artists, the Bar showcases genres from jazz and soul to funk, disco, and beyond. Featuring a state of the art sound system, DJ booth, piano and open fireplace, the space evokes an atmosphere and style perfect for parties and celebrations. Adjoining the bar, Louie's very own secluded garden terrace functions as a lush green hideaway, with a retractable roof for warm sunny days, and a dedicated smoking area, the Terrace transforms into a private dining area for up to 25 guests.