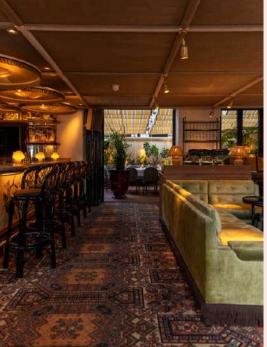

#### THE ALLIGATOR BAR & TERRACE

The Alligator Bar at Louie plays host to our infamous live music nights, creating a platform for some of the most well-curated artists around the world. With a diverse lineup of global artists, the Bar showcases genres from jazz and soul to funk, disco, and beyond. Featuring a state of the art sound system, DJ booth, piano and open fireplace, the space evokes an atmosphere and style perfect for parties and celebrations. Adjoining the bar, Louie's very own secluded garden terrace functions as a lush green hideaway, with a retractable roof for warm sunny days, and a dedicated smoking area, the Terrace transforms into a private dining area for up to 25 guests.