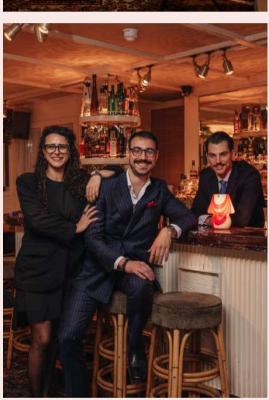

### GROUND FLOOR

The ground floor playfully mimics the charm of a classic French brasserie, featuring brown leather banquettes, wooden and stone tables, and a grand copper bar. Its versatile design sets the perfect stage for an authentic Parisian experience and with a striking marble oyster bar at its centre, the ground floor is popular for seated dining and stranding events alike.