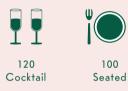

#### THE ALLIGATOR BAR & TERRACE

The Alligator Bar at Louie plays host to our infamous live music nights, creating a platform for some of the most well-curated artists around the world. With a diverse lineup of global artists, the Bar showcases genres from jazz and soul to funk, disco, and beyond. Featuring a state of the art sound system, DJ booth, piano and open fireplace, the space evokes an atmosphere and style perfect for parties and celebrations. Adjoining the bar, Louie's very own secluded garden terrace functions as a lush green hideaway, with a retractable roof for warm sunny days, and a dedicated smoking area, the Terrace transforms into a private dining area for up to 25 guests.