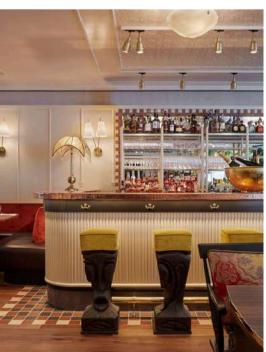

### GROUND FLOOR

The ground floor playfully mimics the charm of a classic French brasserie, featuring brown leather banquettes, wooden and stone tables, and a grand copper bar. Its versatile design sets the perfect stage for an authentic Parisian experience and with a striking marble oyster bar at its centre, the ground floor is popular for seated dining and stranding events alike.