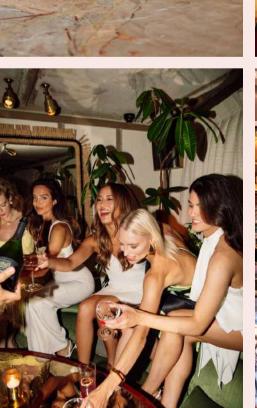

#### THE ALLIGATOR BAR & TERRACE

The Alligator Bar at Louie plays host to our infamous live music nights, creating a platform for some of the most well-curated artists around the world. With a diverse lineup of global artists, the Bar showcases genres from jazz and soul to funk, disco, and beyond. Featuring a state of the art sound system, DJ booth, piano and open fireplace, the space evokes an atmosphere and style perfect for parties and celebrations. Adjoining the bar, Louie's very own secluded garden terrace functions as a lush green hideaway, with a retractable roof for warm sunny days, and a dedicated smoking area, the Terrace transforms into a private dining area for up to 25 guests.