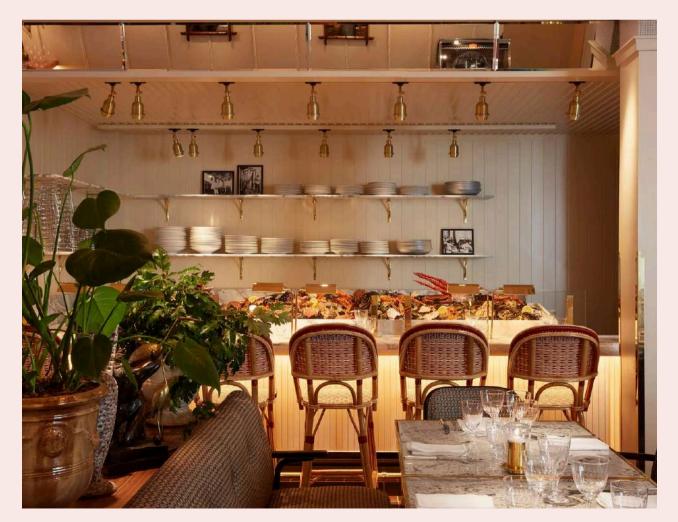

### GROUND FLOOR

The ground floor playfully mimics the charm of a classic French brasserie, featuring brown leather banquettes, wooden and stone tables, and a grand copper bar. Its versatile design sets the perfect stage for an authentic Parisian experience and with a striking marble oyster bar at its centre, the ground floor is popular for seated dining and stranding events alike.