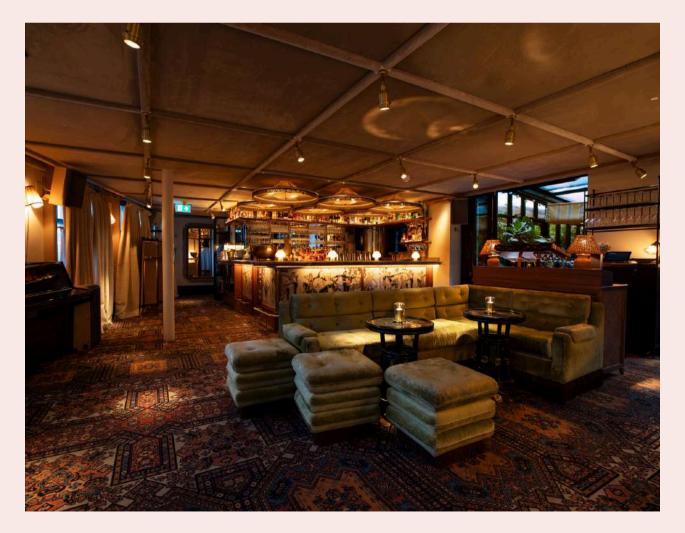

#### THE ALLIGATOR BAR & TERRACE

The Alligator Bar at Louie plays host to our infamous live music nights, creating a platform for some of the most well-curated artists around the world. With a diverse lineup of global artists, the Bar showcases genres from jazz and soul to funk, disco, and beyond. Featuring a state of the art sound system, DJ booth, piano and open fireplace, the space evokes an atmosphere and style perfect for parties and celebrations. Adjoining the bar, Louie's very own secluded garden terrace functions as a lush green hideaway, with a retractable roof for warm sunny days, and a dedicated smoking area, the Terrace transforms into a private dining area for up to 25 guests.