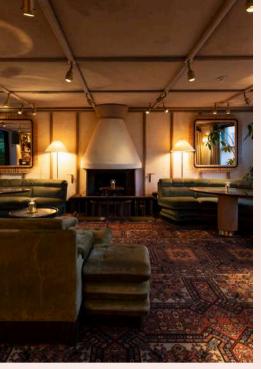

#### THE ALLIGATOR BAR & TERRACE

The Alligator Bar at Louie plays host to our infamous live music nights, creating a platform for some of the most well-curated artists around the world. With a diverse lineup of global artists, the Bar showcases genres from jazz and soul to funk, disco, and beyond. Featuring a state of the art sound system, DJ booth, piano and open fireplace, the space evokes an atmosphere and style perfect for parties and celebrations. Adjoining the bar, Louie's very own secluded garden terrace functions as a lush green hideaway, with a retractable roof for warm sunny days, and a dedicated smoking area, the Terrace transforms into a private dining area for up to 25 guests.