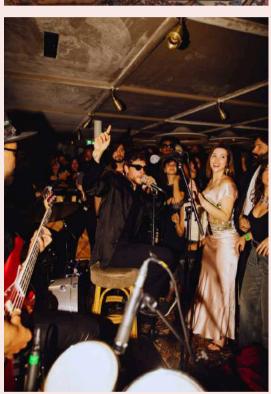

#### THE ALLIGATOR BAR & TERRACE

The Alligator Bar at Louie plays host to our infamous live music nights, creating a platform for some of the most well-curated artists around the world. With a diverse lineup of global artists, the Bar showcases genres from jazz and soul to funk, disco, and beyond. Featuring a state of the art sound system, DJ booth, piano and open fireplace, the space evokes an atmosphere and style perfect for parties and celebrations. Adjoining the bar, Louie's very own secluded garden terrace functions as a lush green hideaway, with a retractable roof for warm sunny days, and a dedicated smoking area, the Terrace transforms into a private dining area for up to 25 guests.