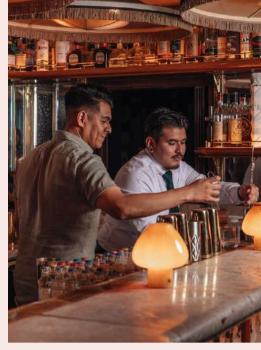

### GROUND FLOOR

The ground floor playfully mimics the charm of a classic French brasserie, featuring brown leather banquettes, wooden and stone tables, and a grand copper bar. Its versatile design sets the perfect stage for an authentic Parisian experience and with a striking marble oyster bar at its centre, the ground floor is popular for seated dining and stranding events alike.