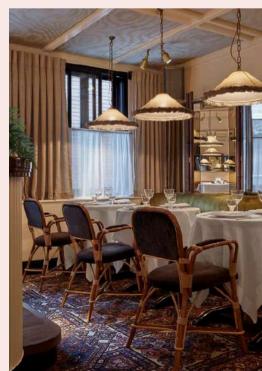

## FIRST FLOOR

The first floor transforms into an opulent dining room, adorned with plush velvet seating, a majestic fireplace, dim lighting, and crisp white linens, creating an exclusive, intimate atmosphere perfect for luxurious dining and events.