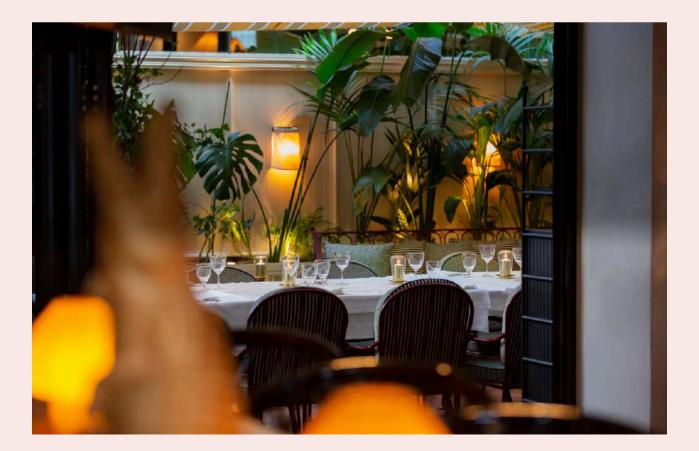

## FIRST FLOOR

The first floor transforms into an opulent dining room, adorned with plush velvet seating, a majestic fireplace, dim lighting, and crisp white linens, creating an exclusive, intimate atmosphere perfect for luxurious dining and events.