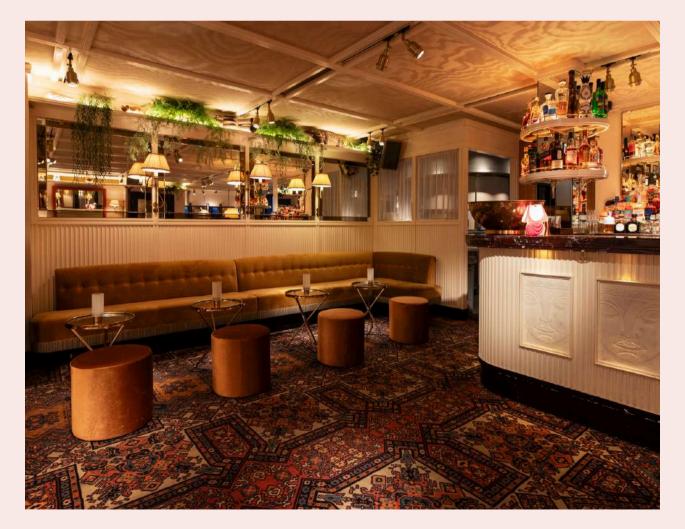

#### THE ALLIGATOR BAR & TERRACE

The Alligator Bar at Louie plays host to our infamous live music nights, creating a platform for some of the most well-curated artists around the world. With a diverse lineup of global artists, the Bar showcases genres from jazz and soul to funk, disco, and beyond. Featuring a state of the art sound system, DJ booth, piano and open fireplace, the space evokes an atmosphere and style perfect for parties and celebrations. Adjoining the bar, Louie's very own secluded garden terrace functions as a lush green hideaway, with a retractable roof for warm sunny days, and a dedicated smoking area, the Terrace transforms into a private dining area for up to 25 guests.