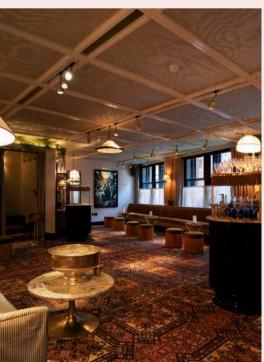

## FIRST FLOOR

The first floor transforms into an opulent dining room, adorned with plush velvet seating, a majestic fireplace, dim lighting, and crisp white linens, creating an exclusive, intimate atmosphere perfect for luxurious dining and events.