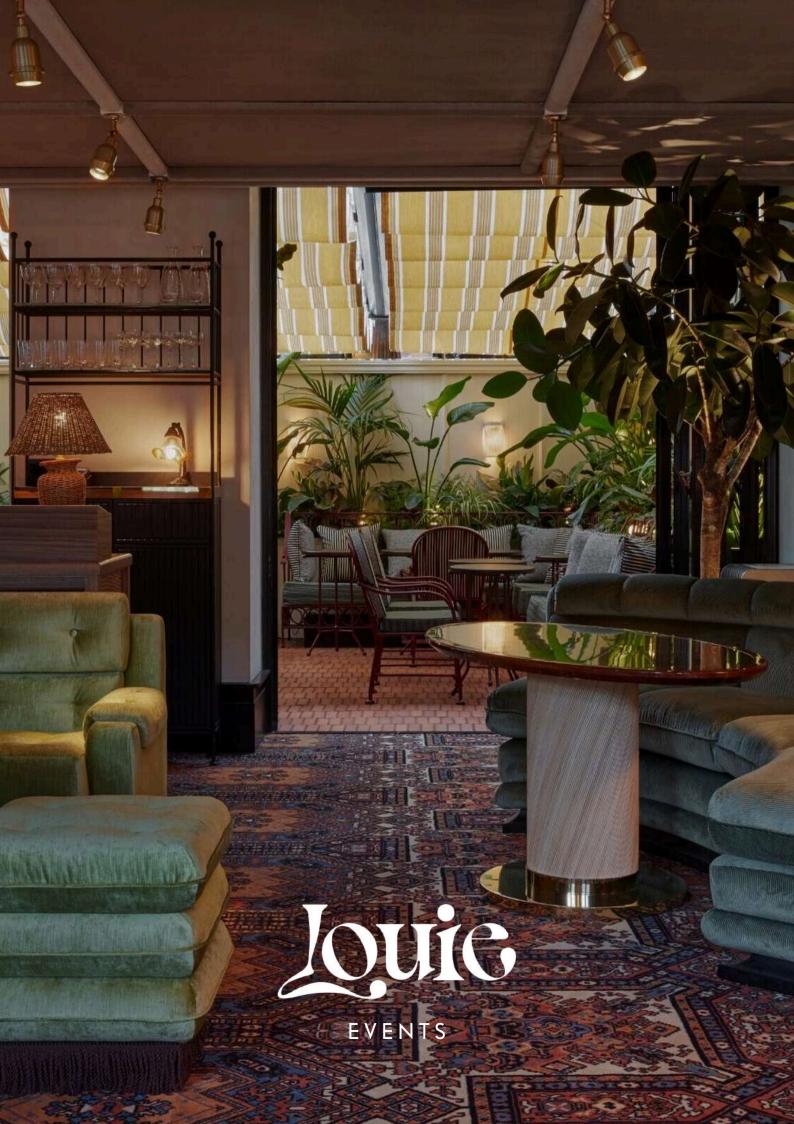

#### THE ALLIGATOR BAR & TERRACE

The Alligator Bar at Louie plays host to our infamous live music nights, creating a platform for some of the most well-curated artists around the world. With a diverse lineup of global artists, the Bar showcases genres from jazz and soul to funk, disco, and beyond. Featuring a state of the art sound system, DJ booth, piano and open fireplace, the space evokes an atmosphere and style perfect for parties and celebrations. Adjoining the bar, Louie's very own secluded garden terrace functions as a lush green hideaway, with a retractable roof for warm sunny days, and a dedicated smoking area, the Terrace transforms into a private dining area for up to 25 guests.