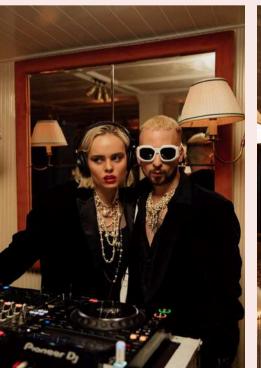

#### THE ALLIGATOR BAR & TERRACE

The Alligator Bar at Louie plays host to our infamous live music nights, creating a platform for some of the most well-curated artists around the world. With a diverse lineup of global artists, the Bar showcases genres from jazz and soul to funk, disco, and beyond. Featuring a state of the art sound system, DJ booth, piano and open fireplace, the space evokes an atmosphere and style perfect for parties and celebrations. Adjoining the bar, Louie's very own secluded garden terrace functions as a lush green hideaway, with a retractable roof for warm sunny days, and a dedicated smoking area, the Terrace transforms into a private dining area for up to 25 guests.